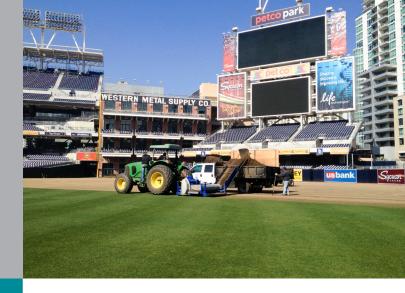

## THE PERFECT SOLUTION FOR THE PERFECT FIELD.

- > The Field TopMaker is the machine to bring natural turf surfaces into perfect condition.
- > Can be used in a number of ways to level, clean, de-thatch, and renovate turf areas, as well as the harvesting of sprigs.
- > It is ideal to remove minor "bumps" on soccer fields, golf courses, polo fields, municipal grass areas and sod farms.
- > Consists of a series of blades which can be adjusted from 5 cm above the surface to 5 cm below the surface. The cut material can be deflected back on to the surface, or transferred by built-in conveyors directly into trailers for removal off site.
- > A typical soccer field can be removed and cleaned in one or two days.
- > By adjusting the machine accurately it can remove weeds, thatch layers or a complete surface.
- > Advantages are water draining ability. Soil life and stability will not be disturbed. Another advantage is to install rolls of turf or to plant plugs immediately after stripping the surface.
- > Field and golf surfaces can also be brought back to a perfect condition and be back into play immediately if needed or fully rooted after 6 weeks time with a completely new playing surface.