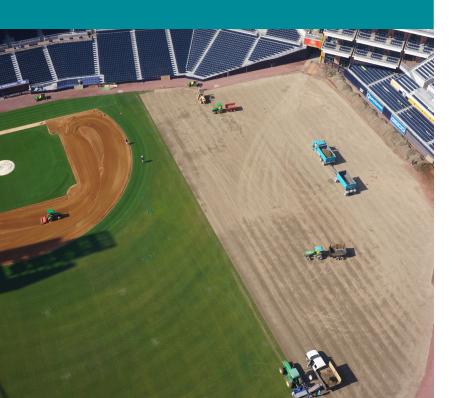

## THE PERFECT SOLUTION FOR THE PERFECT FIELD.

- > The Field TopMaker is the machine to bring natural turf surfaces into perfect condition.
- > Can be used in a number of ways to level, clean, de-thatch, and renovate turf areas, as well as the harvesting of sprigs.
- > It is ideal to remove minor "bumps" on soccer fields, golf courses, polo fields, municipal grass areas and sod farms.
- > Consists of a series of blades which can be adjusted from 5 cm above the surface to 5 cm below the surface. The cut material can be deflected back on to the surface, or transferred by built-in conveyors directly into trailers for removal off site.
- > A typical soccer field can be removed and cleaned in one or two days.
- > By adjusting the machine accurately it can remove weeds, thatch layers or a complete surface.
- > Advantages are water draining ability. Soil life and stability will not be disturbed. Another advantage is to install rolls of turf or to plant plugs immediately after stripping the surface.
- > Field and golf surfaces can also be brought back to a perfect condition and be back into play immediately if needed or fully rooted after 6 weeks time with a completely new playing surface.