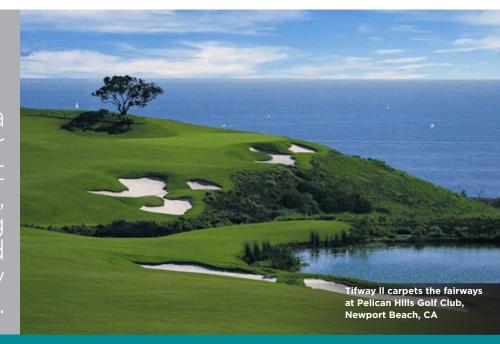

# Tifway II Bermuda

Tifway II bermuda has a shorter winter dormancy of most hybrid bermudas, staying green long into the fall and greening up early in the spring.

It is the best bermuda for coastal areas of California. With its great durability, beautiful dark-green color and remarkable recuperative abilities, Tifway II is a top performer on golf courses and sports fields. Also ideal for school playgrounds, parks and heavily used home lawns. As a bonus, it is a water saving drought tolerant grass.

#### **TIFWAY II AT A GLANCE**

- > Favorite choice of major sports stadiums.
- > Shortest dormancy period of all bermudas.
- > Excellent durability and wear tolerance.
- > Dark green color.
- > Medium-fine texture.