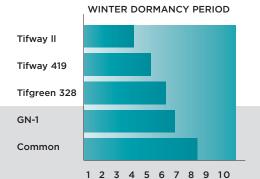

# Tifway II Bermuda

Tifway II bermuda has a shorter winter dormancy of most hybrid bermudas, staying green long into the fall and greening up early in the spring.

It is the best bermuda for coastal areas of California. With its great durability, beautiful dark-green color and remarkable recuperative abilities, Tifway II is a top performer on golf courses and sports fields. Also ideal for school playgrounds, parks and heavily used home lawns. As a bonus, it is a water saving drought tolerant grass.

#### Performance

- Top ranked in overall-quality studies of bermudagrass cultivars conducted by the National Turfgrass Evaluation Program.
- Resistant to sting, root knot and ring nematodes
- > Shorter dormancy period than most bermudas
- Recovers quickly from injury with vigorous, dense growth habit

#### **TIFWAY II AT A GLANCE**

- > Favorite choice of major sports stadiums.
- > Shortest dormancy period of all bermudas.
- > Excellent durability and wear tolerance.
- > Dark green color.
- > Medium-fine texture.